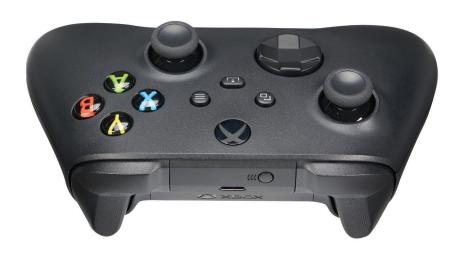

### THIS CONTROLLER IS BLUETOOTH\*-ENABLED

On Bluetooth®-enabled controllers, the plastic around the Xbox™ button is part of the face of the controller.