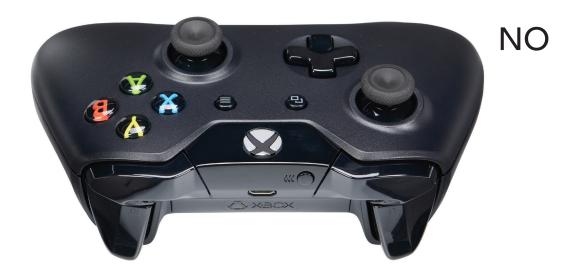

## THIS CONTROLLER IS NOT BLUETOOTH®-ENABLED

On controllers without Bluetooth®, the plastic around the Xbox™ button is part of the top, where the bumpers are.