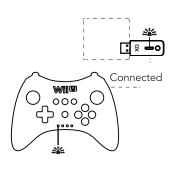

### CONTROLLER CONNECTION INSTRUCTIONS FOR Wii

2. The LED will flash

3.

4. The LEDs will be ON