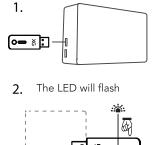

## CONTROLLER CONNECTION INSTRUCTIONS FOR Wii U PRO

1.

2. The LED will flash

3. The LED will flash

4. The LEDs will be ON