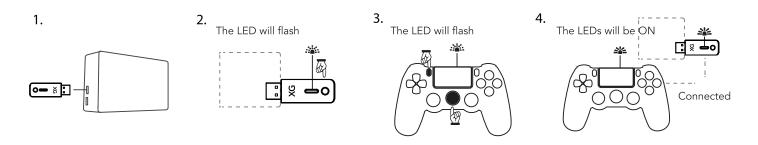

### BLUETOOTH® GAMING CONTROLLER ADAPTER FOR NINTENDO SWITCH

### PACKAGE CONTENTS

- Bluetooth® gaming controller adapter
- Instruction manual

### **GENERAL OPERATING INSTRUCTIONS**

Open "Systems Settings" on your Nintendo Switch and ensure Pro Controller Wired Communication is ON.



## CONTROLLER CONNECTION INSTRUCTIONS FOR PS4™



# CONTROLLER CONNECTION INSTRUCTIONS FOR XBOX ONE™





3. The LED will flash

Press the button to the right of the charge port. The LED will flash.



The LEDs will be ON



## CONTROLLER CONNECTION INSTRUCTIONS FOR Wii U PRO

1.

2. The LED will flash

3. The LED will flash

4. The LEDs will be ON









### CONTROLLER CONNECTION INSTRUCTIONS FOR Wii



2. The LED will flash



3.



4. The LEDs will be ON



#### **INDUSTRY CANADA NOTICE RSS247**

This device complies with Industry Canada license-exempt RSS standard(s). Operation is subject to the following two conditions:

- (1) this device may not cause interference, and
- (2) this device must accept any interference, including interference that may cause undesired operation of the device.

This digital apparatus does not exceed t