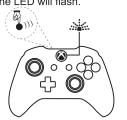

# CONTROLLER CONNECTION INSTRUCTIONS FOR XBOX ONE™

3. The LED will flash

Press the button to the right of the charge port. The LED will flash.

The LEDs will be ON