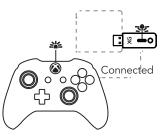

# CONTROLLER CONNECTION INSTRUCTIONS FOR XBOX ONE™

3. The LED will flash

Press the button to the right of the charge port. The LED will flash.

The LEDs will be ON