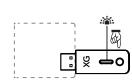

# CONTROLLER CONNECTION INSTRUCTIONS FOR XBOX ONE™

3. The LED will flash

Press the button to the right of the charge port. The LED will flash.

The LEDs will be ON