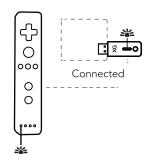

### CONTROLLER CONNECTION INSTRUCTIONS FOR Wii

2. The LED will flash

3.

4. The LEDs will be ON