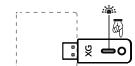

# CONTROLLER CONNECTION INSTRUCTIONS FOR XBOX ONE™

3. The LED will flash

Press the button to the right of the charge port. The LED will flash.

The LEDs will be ON