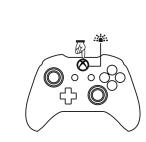

# CONTROLLER CONNECTION INSTRUCTIONS FOR XBOX ONE™

3. The LED will flash

Press the button to the right of the charge port. The LED will flash.

The LEDs will be ON