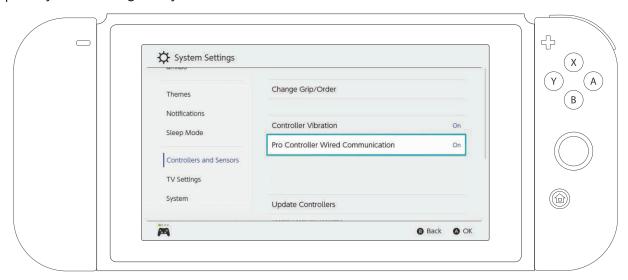

### **GENERAL OPERATING INSTRUCTIONS**

Open "Systems Settings" on your Nintendo Switch and ensure Pro Controller Wired Communication is ON.