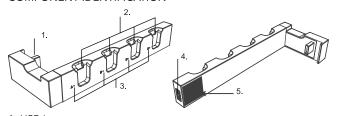

### COMPONENT IDENTIFICATION

- 1. USB input
- 2. 4 Charging slots
- 3. LED indicator
- 4. USB port
- 5. Adhesive to attach to the N-Switch dock

#### CHARGING

This quad charger attaches to the original Nintendo Switch<sup>TM</sup> dock to charge up to 4 Joy-Con<sup>TM</sup> controllers at once. It takes approximately 3 hours to fully charge connected Joy-Con<sup>TM</sup> controllers.

 Remove the protective film on the sticker and attach the quad charger to your Nintendo Switch™ dock. Turn your Nintendo Switch™ ON to supply power to the quad charger.

- The 4 LED indicators will turn ON. They will be blue when in standby mode.
- 3. Insert your Joy-Con™ controllers into the slots. While charging a Joy-Con™ controller, the LED indicator will turn red. When a controller is fully charged, the LED indicator will turn blue.