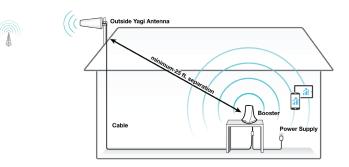

Cottage boosters amplify the available outside cellular signal and distribute it inside the building. To boost signal indoors, some signal must exist outside. The high-gain yagi antenna captures this existing signal, amplifies it and the booster re-broadcasts enhanced signal inside to all devices. The booster then amplifies outgoing signal back to the cell tower.

## **OPTIMIZING FOR BEST RESULTS**

Finding an outdoor location with consistent signal that the antenna can capture is important and will improve performance. For max results, mount the outdoor antenna at least 30 total feet from the booster and as high as possible outside. If a longer cable run is needed, RG-11 low-loss coax cable is recommended.

*Aiming the Yagi Antenna:* Ask your sales rep about SureCall's *Tower Tool* that helps locate nearby towers. Or, grab a friend and have them stand near the base unit with a phone. Slowly rotate the antenna, stopping every 45 degrees or so. Mount the antenna aimed in the direction that showed the best signal on the phone.